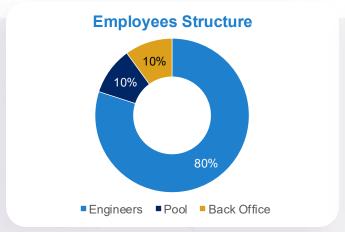

# 450 employees

divided into the following categories:

80% Engineers 10% Pool 10%

**Back Office** 