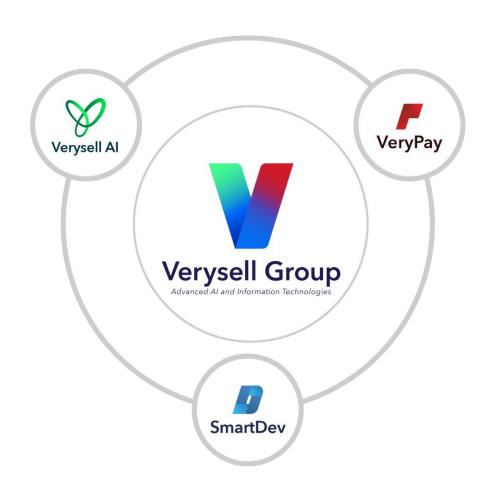

**About Verysell Group** 

2025

### 35 Years of Innovation

- Founded in 1990, Verysell Group is a renowned global software development company, headquartered in Switzerland.
- Verysell offers a variety of services from staff augmentation to the scope, design, and building of bespoke software solutions for a range of industries such as BFSI, Retail, Ecommerce, Education, Healthcare, Manufacturing.
- We help startups, mid-sized and enterprise-grade software companies in Europe, Africa and Asia to navigate the common bottlenecks to software deployment such as talent acquisition, operational gaps and the time and resources it takes to manage and lead development teams efficiently.
- Our global operations team has mastered a unique Onshore
   Leadership + Offshore Development model delivering high-level expertise and rapid execution, while remaining flexible to your budget.