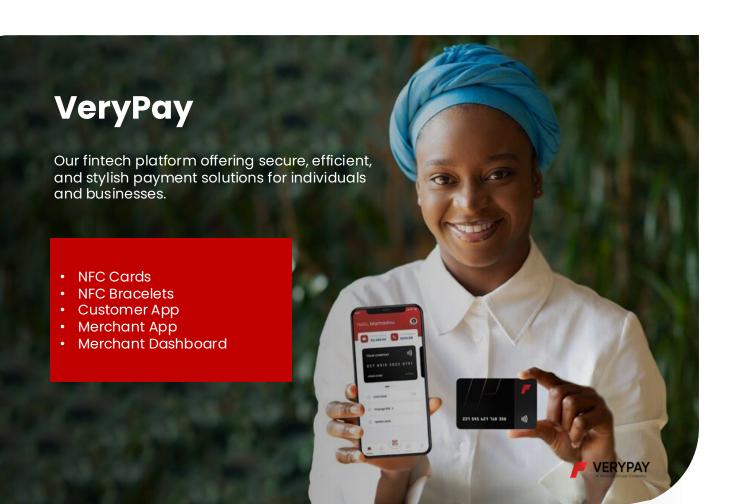

# Our BFSI Expertise with VeryPay - Transforming Digital Payments

Driven by **SmartDev's** passion for BFSI innovation, **VeryPay** – a mobile payment solution revolutionizing financial transactions to help African MNOs digitize daily spend by enabling quick, easy contactless payments for underbanked citizens.

**VeryPay** offers versatile digital payment solutions, powering multiple use cases across different sectors: retail, transit, social aid, and education.

4

Projects live: Uganda -Cashless Schools and Transit, Zambia- Retail, Senegal -Cashless Schools.